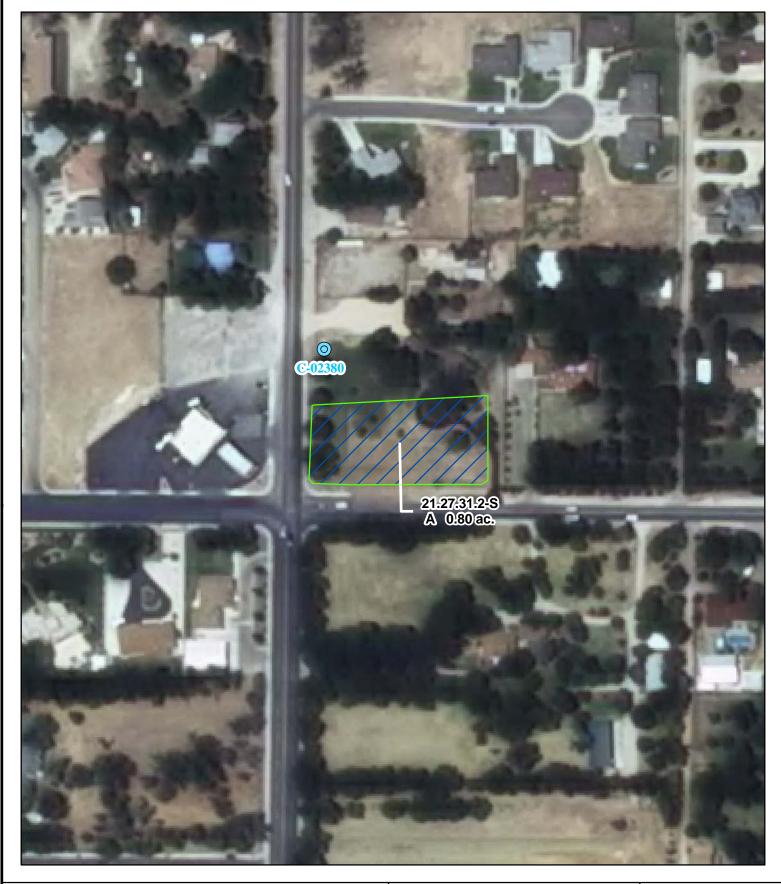

Subfile No.: **21.27.31.2-S** 

Court No.: CV-WH-03-976

CID Assessment Number: 026-03-00-00-01

Date of Filing of Original Consent Order: October 25, 2006

Defendants: JANE SHULER GRAY

Well No.: C-02380

Location: As set forth in Part G of this Appendix.

Ditch Name: Carlsbad Irrigation District Main Canal

Location: As set forth in Part G of this Appendix

f. Location and Amount of Irrigated Acreage:

Section 31, Township 21S, Range 27E, N.M.P.M.

Pt. NE<sup>1</sup>/<sub>4</sub> 0.80 acres

Total: 0.80 acres (Supplemental)

As shown on the attached revised Hydrographic Survey Map for Subfile No. 21.27.31.2-S, and the CID Section Hydrographic Survey Map Sheet No. 41 (1999-2011), included in Part F of this Appendix, representing the Court record as of the date of the filing of this Decree.

## **Tract Boundaries**

Surface Water Only

Supplemental Groundwater
Reservoir / Pond

No Right

2009 Digital Orthophotography

Grid Interval = 1000

Scale 1 " = 150;

1:1,800

# Pecos River Stream System Carlsbad Irrigation District

Hydrographic Survey
Township 21

D.D.

Jane Shuler Gray Subfile 21.27.31.2-S 1/18/2011

PAE